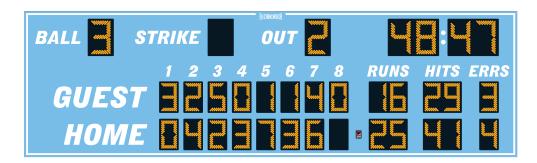

## **MODEL LX1634**

Outdoor Baseball / Softball

| Dimensions       | Weight | Cabinet Material | Caption Height    | Accent Material    |
|------------------|--------|------------------|-------------------|--------------------|
| 22 ft x 6-1/2 ft | 450 lb | Aluminum         | 11 in, 7 in, 6 in | 2.4 mil cast vinyl |

| Digit Height | Indicator Size | Digit Colors | Electrical        |
|--------------|----------------|--------------|-------------------|
| 18 in, 15 in | N/A            | Amber or Red | 4.9 Amps, 120 VAC |

## **DIGITS / INDICATORS**

Ball, Strike, Out, and Timer digits are 18 inches tall, while all other digits are 15 inches tall. Digits and indicators are formed from matrices of super-bright, long-lasting, energy-efficient LEDs (Light Emitting Diodes). Choose either amber or red LEDs for all outdoor products. Our LED assemblies are protected by aluminum masks that allow the hard epoxy shells of the LEDs to be exposed for maximum viewing angles.